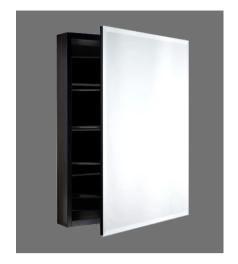

# STAINLESS STEEL MIRROR CABINET

A BRILLIANT WAY TO ORGANIZE YOUR BATHROOM

STAINLESS STEEL MIRROR CABINET

**ASM-857C** 500W\*700H\*135D mm

ASM-819 500W\*700H\*135D mm

ASM-806 500W\*700H\*135D mm

**ASM-701** 450W\*650H\*120D mm