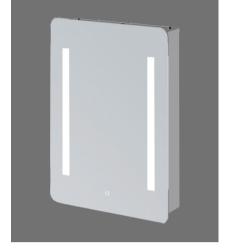

# STAINLESS STEEL MIRROR CABINET

A BRILLIANT WAY TO ORGANIZE YOUR BATHROOM

STAINLESS STEEL MIRROR CABINET

**ASM-857C** 500W\*700H\*135D mm

ASM-819 500W\*700H\*135D mm

ASM-806 500W\*700H\*135D mm

**ASM-701** 450W\*650H\*120D mm