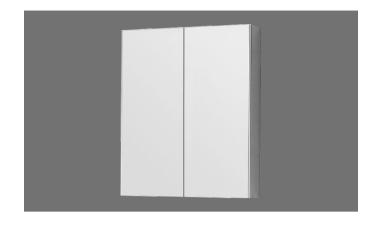

# STAINLESS STEEL MIRROR CABINET

A BRILLIANT WAY TO ORGANIZE YOUR BATHROOM

STAINLESS STEEL MIRROR CABINET

**ASM-857C** 500W\*700H\*135D mm

ASM-819 500W\*700H\*135D mm

ASM-806 500W\*700H\*135D mm

**ASM-701** 450W\*650H\*120D mm