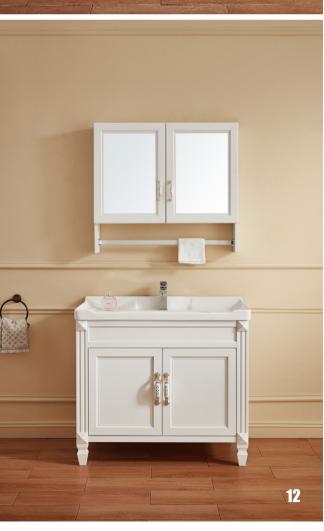

ASM-PC015S 650W\*600H\*135D mm

ASM-PC019 500W\*800H\*135D mm

PLYWOOD VANITY CABINET

ASM-W8602 650W\*800H\*135D mm

**ASM-W8604** 900W\*800H\*135D mm