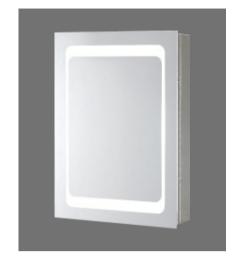

# STAINLESS STEEL MIRROR CABINET

A BRILLIANT WAY TO ORGANIZE YOUR BATHROOM

STAINLESS STEEL MIRROR CABINET

**ASM-857C** 500W\*700H\*135D mm

ASM-819 500W\*700H\*135D mm

ASM-806 500W\*700H\*135D mm

**ASM-701** 450W\*650H\*120D mm