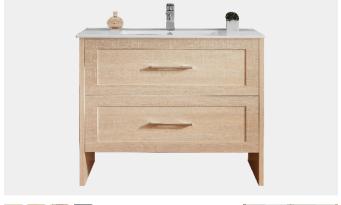

ASM-PC015S 650W\*600H\*135D mm

ASM-PC019 500W\*800H\*135D mm

PLYWOOD VANITY CABINET

ASM-W8602 650W\*800H\*135D mm

**ASM-W8604** 900W\*800H\*135D mm