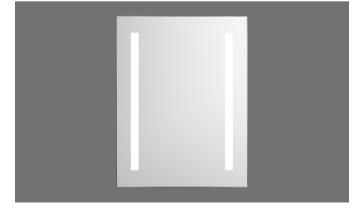

# STAINLESS STEEL MIRROR CABINET

A BRILLIANT WAY TO ORGANIZE YOUR BATHROOM

STAINLESS STEEL MIRROR CABINET

**ASM-857C** 500W\*700H\*135D mm

ASM-819 500W\*700H\*135D mm

ASM-806 500W\*700H\*135D mm

**ASM-701** 450W\*650H\*120D mm

ASM-810 500W\*500H\*120D mm

ASM-702A | ASM-702 450W\*600H\*110Dmm | 500W\*700H\*110Dmm

ASM-803 500W\*700H\*135D mm

ASM-823 500W\*700H\*135D mm

ASM-912 650W\*600H\*130D mm

ASM-802 400W\*600H\*120D mm

ASM-012 900W\*600H\*130D mm