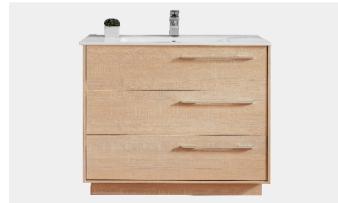

ASM-PC015S 650W\*600H\*135D mm

ASM-PC019 500W\*800H\*135D mm

PLYWOOD VANITY CABINET

ASM-W8602 650W\*800H\*135D mm

**ASM-W8604** 900W\*800H\*135D mm