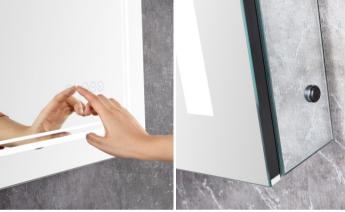

## FEATURE OPTIONS

FINGERPRINT-PROOF **OPENING** 

AN EXTENSION CREATES SPACE FOR A STYLISH MONOCHROME EN SUITE

FINGER TOUCH SWITCH **SENSOR SWITCH** 

**SOCKET SHAVER BOX** 

**MULTIPLE FUNCTIONS** 

ASM-P C002 900W\*680H\*135D mm

## ADDITIONAL ELECTRONIC FUNCTIONS

SENSOR

SWITCH

DEMISTER BLUETOOTH

CLOCK

MODULATOR

TOUCH SWITCH

SWITCH