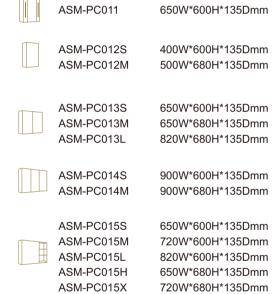

ASM-P C004 830W\*710H\*145D mm

ASM-P C005 800W\*690H\*185D mm

ASM-P C006 920W\*700H\*195D mm

ASM-PV002 910W\*460H\*495D mm

ASM-PC011 650W\*600H\*135D mm

ASM-PC016

500W\*680H\*135D mm

ASM-PC012S 400W\*600H\*135D mm

ASM-P V003 910W\*460H\*490D mm

ASM-P V004 910W\*460H\*490D mm

ASM-PC017S 650W\*680H\*135D mm

ASM-PC018 900W\*680H\*135D mm

ASM-PC014S 900W\*600H\*135D mm

ASM-P V005 810W\*460H\*875D mm

ASM-P V006 910W\*465H\*875D mm

ASM-PC015S 650W\*600H\*135D mm

ASM-PC019 500W\*800H\*135D mm

PLYWOOD VANITY CABINET

ASM-W8602 650W\*800H\*135D mm

**ASM-W8604** 900W\*800H\*135D mm