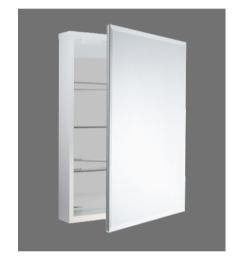

## ALUMINUM MIRROR CABINET

DISCOVER ABOUT STORAGE POSSIBILITY CREATE MORE SPACE FOR YOUR DAILY LIFE

ASM-A001-600 600W\*700H\*120Dmm

ASM-A001-650 650W\*800H\*120Dmm

ASM-A009-450

450W\*650H\*120Dmm

ASM-AC025-600 600W\*700H\*120Dmm