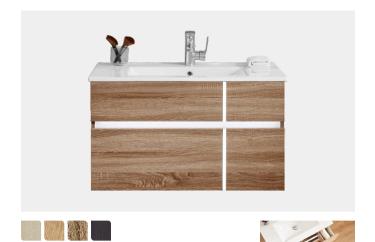

ASM-PC015S 650W\*600H\*135D mm

ASM-PC019 500W\*800H\*135D mm

PLYWOOD VANITY CABINET

ASM-W8602 650W\*800H\*135D mm

**ASM-W8604** 900W\*800H\*135D mm