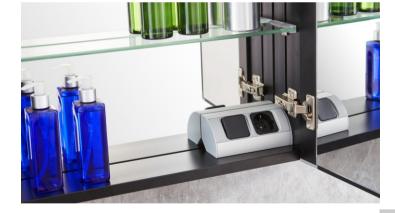

## FEATURE OPTIONS

FINGERPRINT-PROOF **OPENING** 

AN EXTENSION CREATES SPACE FOR A STYLISH MONOCHROME EN SUITE

FINGER TOUCH SWITCH **SENSOR SWITCH** 

**SOCKET SHAVER BOX** 

**MULTIPLE FUNCTIONS** 

ASM-P C002 900W\*680H\*135D mm

## ADDITIONAL ELECTRONIC FUNCTIONS

SENSOR

SWITCH

DEMISTER BLUETOOTH

CLOCK

MODULATOR

TOUCH SWITCH

SWITCH