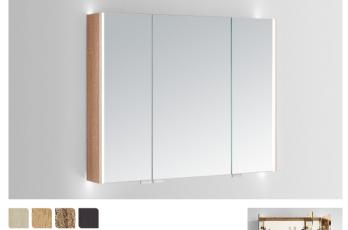

## FEATURE OPTIONS

FINGERPRINT-PROOF **OPENING** 

AN EXTENSION CREATES SPACE FOR A STYLISH MONOCHROME EN SUITE

FINGER TOUCH SWITCH **SENSOR SWITCH** 

**SOCKET SHAVER BOX** 

**MULTIPLE FUNCTIONS** 

ASM-P C002 900W\*680H\*135D mm

ASM-P C004 830W\*710H\*145D mm

ASM-P C005 800W\*690H\*185D mm

ASM-P C006 920W\*700H\*195D mm

ASM-PV002 910W\*460H\*495D mm

ASM-PC011 650W\*600H\*135D mm

ASM-PC016

500W\*680H\*135D mm

ASM-PC012S 400W\*600H\*135D mm