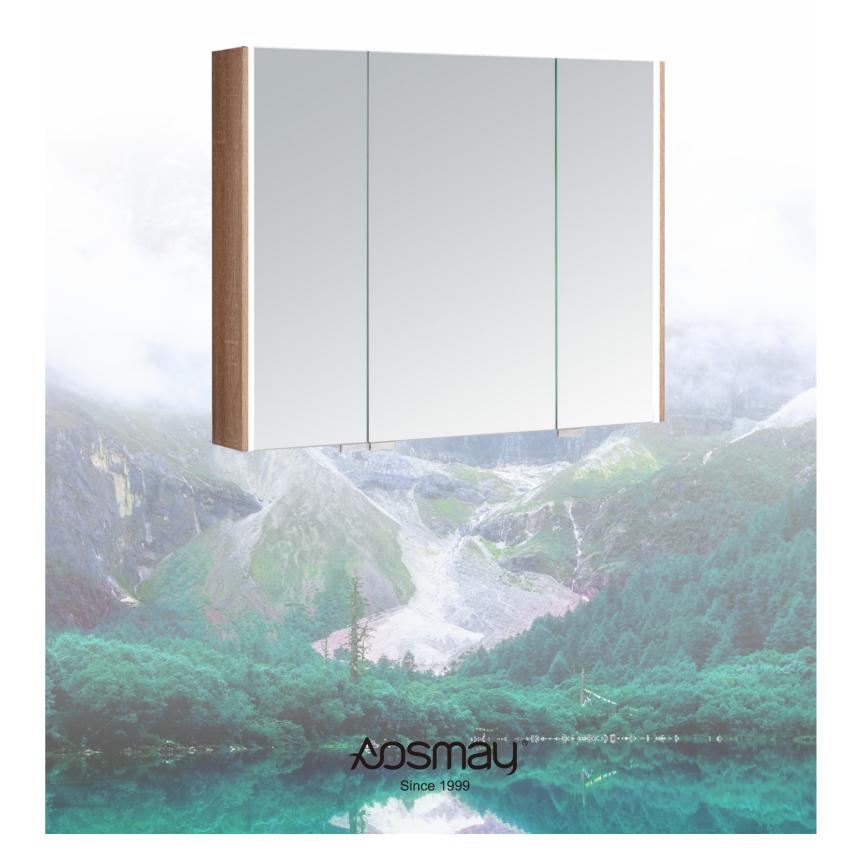

## ALUMINUM MIRROR CABINET

DISCOVER ABOUT STORAGE POSSIBILITY CREATE MORE SPACE FOR YOUR DAILY LIFE

ASM-A001-600 600W\*700H\*120Dmm

ASM-A001-650 650W\*800H\*120Dmm

ASM-A009-450

450W\*650H\*120Dmm

ASM-AC025-600 600W\*700H\*120Dmm