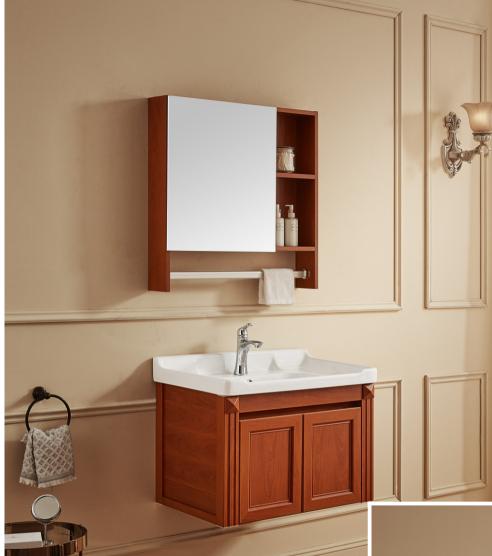

ASM-PC015S 650W\*600H\*135D mm

ASM-PC019 500W\*800H\*135D mm

PLYWOOD VANITY CABINET

ASM-W8602 650W\*800H\*135D mm

**ASM-W8604** 900W\*800H\*135D mm