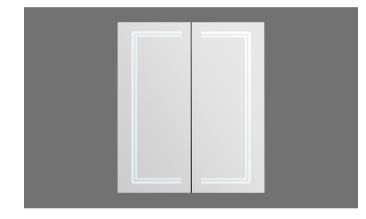

## ALUMINUM MIRROR CABINET

DISCOVER ABOUT STORAGE POSSIBILITY CREATE MORE SPACE FOR YOUR DAILY LIFE

ASM-A001-600 600W\*700H\*120Dmm

ASM-A001-650 650W\*800H\*120Dmm

ASM-A009-450

450W\*650H\*120Dmm

ASM-AC025-600 600W\*700H\*120Dmm

ASM-A022-600 600W\*700H\*130Dmm

ASM-AC009 500W\*700H\*130Dmm

ASM-AC010 800W\*600H\*130Dmm

| Name |

| IP44 | Y RED | S PADS | S PA

ASM-AC029-500 500W\*700H\*130Dmm

ASM-AC029-600 600W\*700H\*130Dmm

ASM-AC011 600W\*700H\*130Dmm