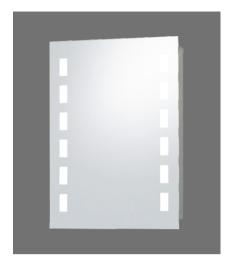

# STAINLESS STEEL MIRROR CABINET

A BRILLIANT WAY TO ORGANIZE YOUR BATHROOM

STAINLESS STEEL MIRROR CABINET

**ASM-857C** 500W\*700H\*135D mm

ASM-819 500W\*700H\*135D mm

ASM-806 500W\*700H\*135D mm

**ASM-701** 450W\*650H\*120D mm