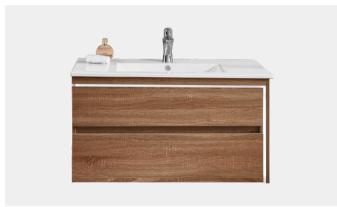

ASM-PC015S 650W\*600H\*135D mm

ASM-PC019 500W\*800H\*135D mm

PLYWOOD VANITY CABINET

ASM-W8602 650W\*800H\*135D mm

**ASM-W8604** 900W\*800H\*135D mm