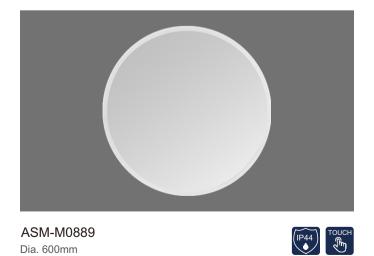

ASM-EM012 1000W\*600H\*40Dmm 1200W\*800H\*40Dmm

ASM-EM003 500W\*700H\*45Dmm

ASM-EM004 800W\*600H\*45Dmm

ASM-M0889 Dia. 600mm

ASM-EM005 800W\*600H\*45Dmm

ASM-EM006 600W\*700H\*45D mm

ASM-EM008 1200W\*700H\*45Dmm