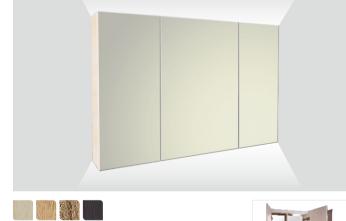

## **PLYWOOD**

WHITE WOOD

OAK WOOD

CARAMEL MOCHA

**BLACK WALNUT** 

## **POWDER COATING**

MATTE BLACK

FAIRY BLUE

RED