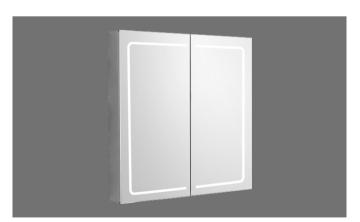

## ALUMINUM MIRROR CABINET

DISCOVER ABOUT STORAGE POSSIBILITY CREATE MORE SPACE FOR YOUR DAILY LIFE

ASM-A001-600 600W\*700H\*120Dmm

ASM-A001-650 650W\*800H\*120Dmm

ASM-A009-450

450W\*650H\*120Dmm

ASM-AC025-600 600W\*700H\*120Dmm

ASM-A022-600 600W\*700H\*130Dmm

ASM-AC009 500W\*700H\*130Dmm

ASM-AC010 800W\*600H\*130Dmm

| Name |

| IP44 | Y RED | S PADS | S PA

ASM-AC029-500 500W\*700H\*130Dmm

ASM-AC029-600 600W\*700H\*130Dmm

ASM-AC011 600W\*700H\*130Dmm