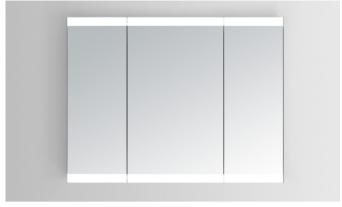

# STAINLESS STEEL MIRROR CABINET

A BRILLIANT WAY TO ORGANIZE YOUR BATHROOM

STAINLESS STEEL MIRROR CABINET

**ASM-857C** 500W\*700H\*135D mm

ASM-819 500W\*700H\*135D mm

ASM-806 500W\*700H\*135D mm

**ASM-701** 450W\*650H\*120D mm