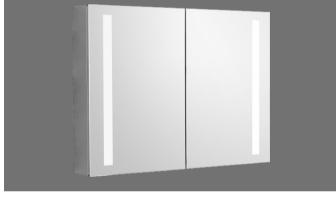

## ALUMINUM MIRROR CABINET

DISCOVER ABOUT STORAGE POSSIBILITY CREATE MORE SPACE FOR YOUR DAILY LIFE

ASM-A001-600 600W\*700H\*120Dmm

ASM-A001-650 650W\*800H\*120Dmm

ASM-A009-450

450W\*650H\*120Dmm

ASM-AC025-600 600W\*700H\*120Dmm

ASM-A022-600 600W\*700H\*130Dmm

ASM-AC009 500W\*700H\*130Dmm

ASM-AC010 800W\*600H\*130Dmm

| Name |

| IP44 | Y RED | S PADS | S PA

ASM-AC029-500 500W\*700H\*130Dmm

ASM-AC029-600 600W\*700H\*130Dmm

ASM-AC011 600W\*700H\*130Dmm

ASM-AC024-600 600W\*700H\*120D mm

ASM-AC028-510 510W\*660H\*120Dmm

ASM-AC028-760 760W\*660H\*120D mm

PE-P1 (NEW-2) 450W\*600H\*130Dmm

PE-P2 (NEW-3) 650W\*700H\*130Dmm

ASM-EM001 600W\*700H\*45Dmm

ASM-EM002 500W\*700H\*45Dmm