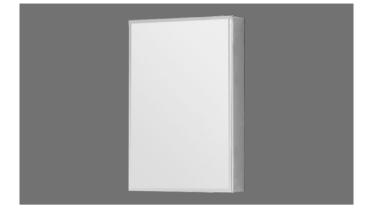

# STAINLESS STEEL MIRROR CABINET

A BRILLIANT WAY TO ORGANIZE YOUR BATHROOM

STAINLESS STEEL MIRROR CABINET

**ASM-857C** 500W\*700H\*135D mm

ASM-819 500W\*700H\*135D mm

ASM-806 500W\*700H\*135D mm

**ASM-701** 450W\*650H\*120D mm