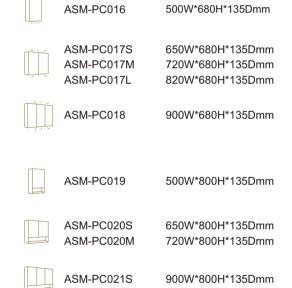

ASM-P C004 830W\*710H\*145D mm

ASM-P C005 800W\*690H\*185D mm

ASM-P C006 920W\*700H\*195D mm

ASM-PV002 910W\*460H\*495D mm

ASM-PC011 650W\*600H\*135D mm

ASM-PC016

500W\*680H\*135D mm

ASM-PC012S 400W\*600H\*135D mm

ASM-P V003 910W\*460H\*490D mm

ASM-P V004 910W\*460H\*490D mm

ASM-PC017S 650W\*680H\*135D mm

ASM-PC018 900W\*680H\*135D mm

ASM-PC014S 900W\*600H\*135D mm

ASM-P V005 810W\*460H\*875D mm

ASM-P V006 910W\*465H\*875D mm

ASM-PC015S 650W\*600H\*135D mm

ASM-PC019 500W\*800H\*135D mm

PLYWOOD VANITY CABINET

ASM-W8602 650W\*800H\*135D mm

**ASM-W8604** 900W\*800H\*135D mm