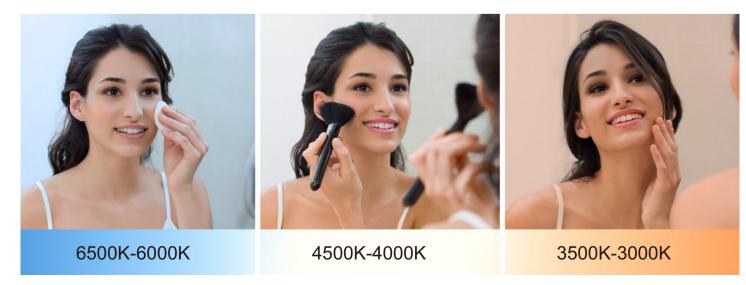

820** Dia. 530mm





ASM-682 800W\*550H\*130D mm



ASM-6833D-1 | ASM-6833D-2 800W\*550H\*130D mm | 800W\*700H\*130D mm



ASM-353 | ASM-363 350W\*500H\*130D mm | 400W\*600H\*130D mm



ASM-685 450W\*450H\*120D mm

21



ASM-813 406W\*660H\*110D mm



ASM-469(FRAMED) 406W\*660H\*110D mm



ASM-495 356W\*457H\*127D mm



ASM-812IW-WH 400W\*600H\*120D mm



ASM-915 500W\*600H\*165D mm



ASM-SDM001 Dia.630W\*35D mm



ASM-791 914W\*203H\*130D mm



ASM-751 610W\*380H\*143D mm

## **COLOR OPTIONS**

## **PLYWOOD**



WHITE WOOD



OAK WOOD

CARAMEL MOCHA



**BLACK WALNUT** 

## **POWDER COATING**



MATTE BLACK



FAIRY BLUE



RED

## ADDITIONAL ELECTRONIC FUNCTIONS





SENSOR

SWITCH





DEMISTER BLUETOOTH



CLOCK





MODULATOR





TOUCH SWITCH

SWITCH

CORRELATED COLOR TEMPERATURE



24 **23** 

## **CERTIFICATION**