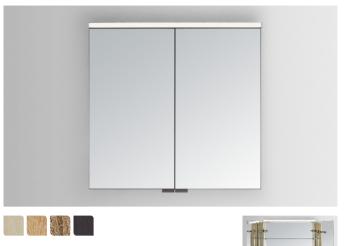

## FEATURE OPTIONS

FINGERPRINT-PROOF **OPENING** 

AN EXTENSION CREATES SPACE FOR A STYLISH MONOCHROME EN SUITE

FINGER TOUCH SWITCH **SENSOR SWITCH** 

**SOCKET SHAVER BOX** 

**MULTIPLE FUNCTIONS** 

ASM-P C002 900W\*680H\*135D mm