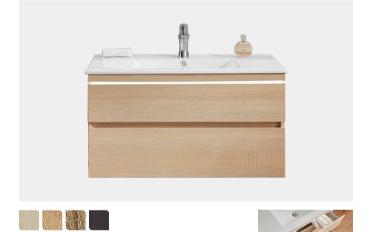

ASM-PC015S 650W\*600H\*135D mm

ASM-PC019 500W\*800H\*135D mm

PLYWOOD VANITY CABINET

ASM-W8602 650W\*800H\*135D mm

**ASM-W8604** 900W\*800H\*135D mm

## **PLYWOOD**

WHITE WOOD

OAK WOOD

CARAMEL MOCHA

**BLACK WALNUT** 