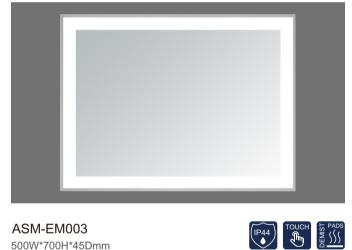

ASM-EM012 1000W\*600H\*40Dmm 1200W\*800H\*40Dmm

ASM-EM003 500W\*700H\*45Dmm

ASM-EM004 800W\*600H\*45Dmm

ASM-M0889 Dia. 600mm

ASM-EM005 800W\*600H\*45Dmm

ASM-EM006 600W\*700H\*45D mm

ASM-EM008 1200W\*700H\*45Dmm