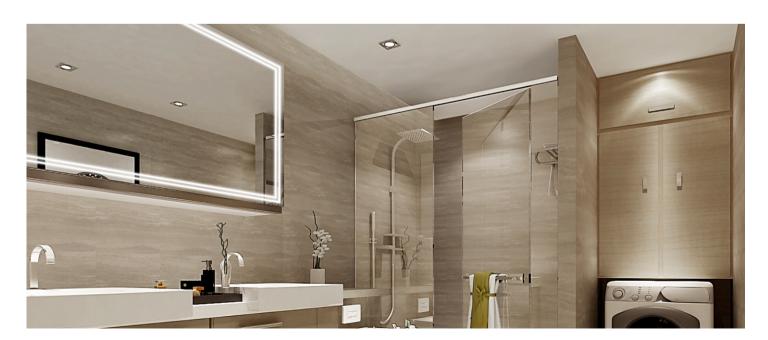

# STAINLESS STEEL MIRROR CABINET

A BRILLIANT WAY TO ORGANIZE YOUR BATHROOM

STAINLESS STEEL MIRROR CABINET

**ASM-857C** 500W\*700H\*135D mm

ASM-819 500W\*700H\*135D mm

ASM-806 500W\*700H\*135D mm

**ASM-701** 450W\*650H\*120D mm