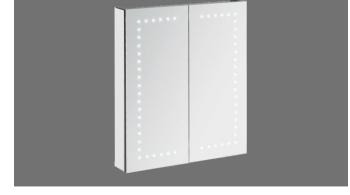

## ALUMINUM MIRROR CABINET

DISCOVER ABOUT STORAGE POSSIBILITY CREATE MORE SPACE FOR YOUR DAILY LIFE

ASM-A001-600 600W\*700H\*120Dmm

ASM-A001-650 650W\*800H\*120Dmm

ASM-A009-450

450W\*650H\*120Dmm

ASM-AC025-600 600W\*700H\*120Dmm

ASM-A022-600 600W\*700H\*130Dmm

ASM-AC009 500W\*700H\*130Dmm

ASM-AC010 800W\*600H\*130Dmm

| Name |

| IP44 | Y RED | S PADS | S PA

ASM-AC029-500 500W\*700H\*130Dmm

ASM-AC029-600 600W\*700H\*130Dmm

ASM-AC011 600W\*700H\*130Dmm