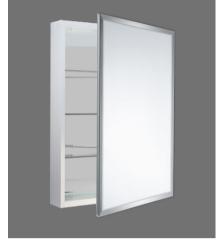

## ALUMINUM MIRROR CABINET

DISCOVER ABOUT STORAGE POSSIBILITY CREATE MORE SPACE FOR YOUR DAILY LIFE

ASM-A001-600 600W\*700H\*120Dmm

ASM-A001-650 650W\*800H\*120Dmm

ASM-A009-450

450W\*650H\*120Dmm

ASM-AC025-600 600W\*700H\*120Dmm